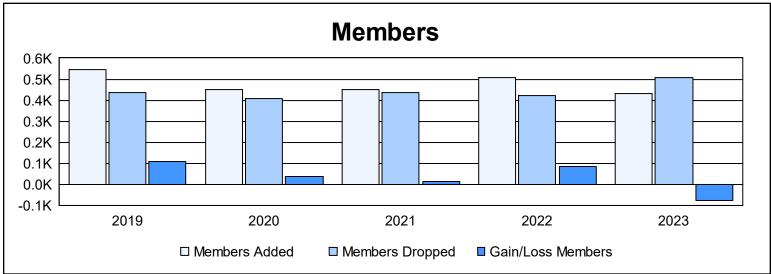

District 108 YA

As of June 2023 Cumulative

| Year      | New<br>Clubs | Dropped<br>Clubs | Gain/<br>Loss<br>Clubs | New<br>Members | Charter<br>Members | Reinstate<br>Members | Transfer<br>Members | Total<br>Member<br>Added | Total<br>Members<br>Dropped | Gain/<br>Loss<br>Members |
|-----------|--------------|------------------|------------------------|----------------|--------------------|----------------------|---------------------|--------------------------|-----------------------------|--------------------------|
| 2018-2019 | 3            | 4                | -1                     | 392            | 84                 | 46                   | 22                  | 544                      | 435                         | 109                      |
| 2019-2020 | 4            | 0                | 4                      | 318            | 99                 | 13                   | 18                  | 448                      | 409                         | 39                       |
| 2020-2021 | 4            | 1                | 3                      | 318            | 99                 | 17                   | 18                  | 452                      | 437                         | 15                       |
| 2021-2022 | 2            | 1                | 1                      | 401            | 61                 | 14                   | 31                  | 507                      | 422                         | 85                       |
| 2022-2023 | 0            | 1                | -1                     | 347            | 15                 | 18                   | 49                  | 429                      | 508                         | -79                      |
| Average   | 3            | 1                | 1                      | 355            | 72                 | 22                   | 28                  | 476                      | 442                         | 34                       |