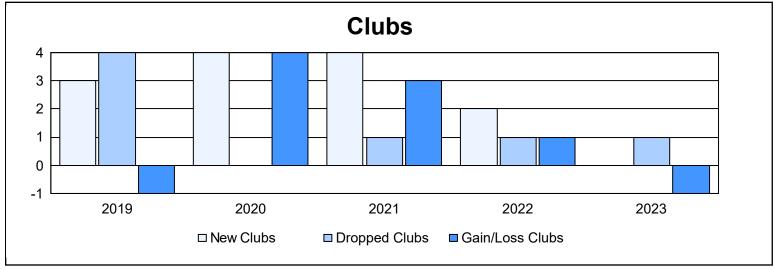

District 108 YA

As of June 2023 Cumulative

| Year      | New<br>Clubs | Dropped<br>Clubs | Gain/<br>Loss<br>Clubs | New<br>Members | Charter<br>Members | Reinstate<br>Members | Transfer<br>Members | Total<br>Member<br>Added | Total<br>Members<br>Dropped | Gain/<br>Loss<br>Members |
|-----------|--------------|------------------|------------------------|----------------|--------------------|----------------------|---------------------|--------------------------|-----------------------------|--------------------------|
| 2018-2019 | 3            | 4                | -1                     | 392            | 84                 | 46                   | 22                  | 544                      | 435                         | 109                      |
| 2019-2020 | 4            | 0                | 4                      | 318            | 99                 | 13                   | 18                  | 448                      | 409                         | 39                       |
| 2020-2021 | 4            | 1                | 3                      | 318            | 99                 | 17                   | 18                  | 452                      | 437                         | 15                       |
| 2021-2022 | 2            | 1                | 1                      | 401            | 61                 | 14                   | 31                  | 507                      | 422                         | 85                       |
| 2022-2023 | 0            | 1                | -1                     | 347            | 15                 | 18                   | 49                  | 429                      | 508                         | -79                      |
| Average   | 3            | 1                | 1                      | 355            | 72                 | 22                   | 28                  | 476                      | 442                         | 34                       |